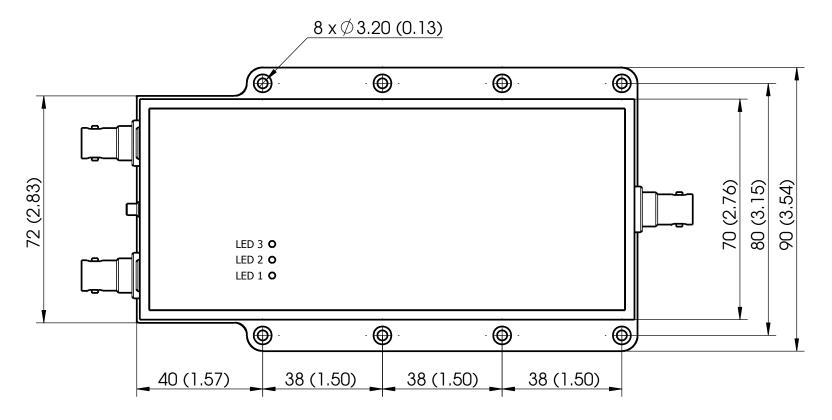

## LED Indicators:

LED 1: Green, Ready/ Power LED 2: Yellow, Triggered

LED 3: Red, Fault Condition