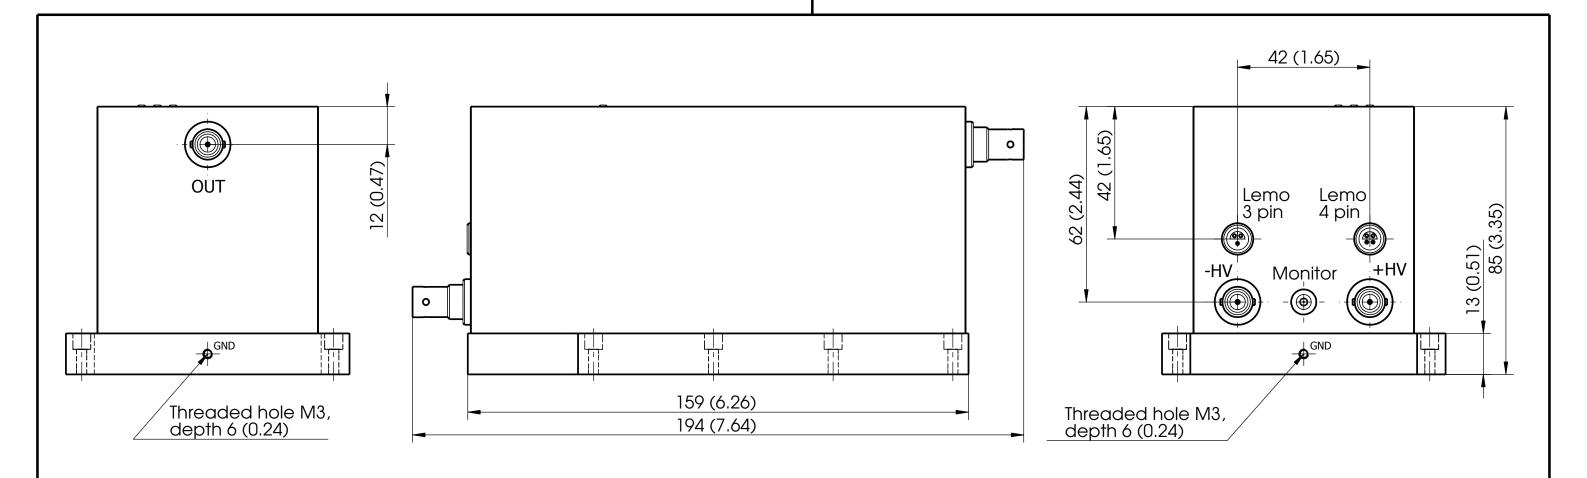

## LED Indicators:

LED 1: Green, Ready/ Power LED 2: Yellow, Triggered

LED 3: Red, Fault Condition

## Lemo, 4 pin (Control)

1: Control Input (3-10V) 2: Inhibit Input (L=Inhibit) 3: Fault Signal Out/ TTL 4: +5.00 VDC/ 500mA S: Shield, GND, Return

Lemo, 3 pin (Option HFS)

Sheet: 1 / 1

<sup>2</sup> ≥ HFS MODE ONLY: 1: V1 IN +15 VDC

1: V1 IN +15 VDC (±3%) 2: V2 IN +120 VDC (±3%) 3: Ground, Return

NOTE: HFS MODE DOES NOT REQUIRE A +5V SUPPLY

Drawing (projection) according to DIN standards. All dimensions in mm and (inches). All data and dimensions subject to change without notice.

| Modification                  | Date | Name | Drawn    | GAL        | FSWP 91-01 1             |
|-------------------------------|------|------|----------|------------|--------------------------|
|                               |      |      | Verified |            |                          |
|                               |      |      | Date     | 17.03.2016 | Options: GCF, FLIN, I-PC |
| BEHLKE POWER ELECTRONICS GMBH |      |      |          |            | Drawing:                 |