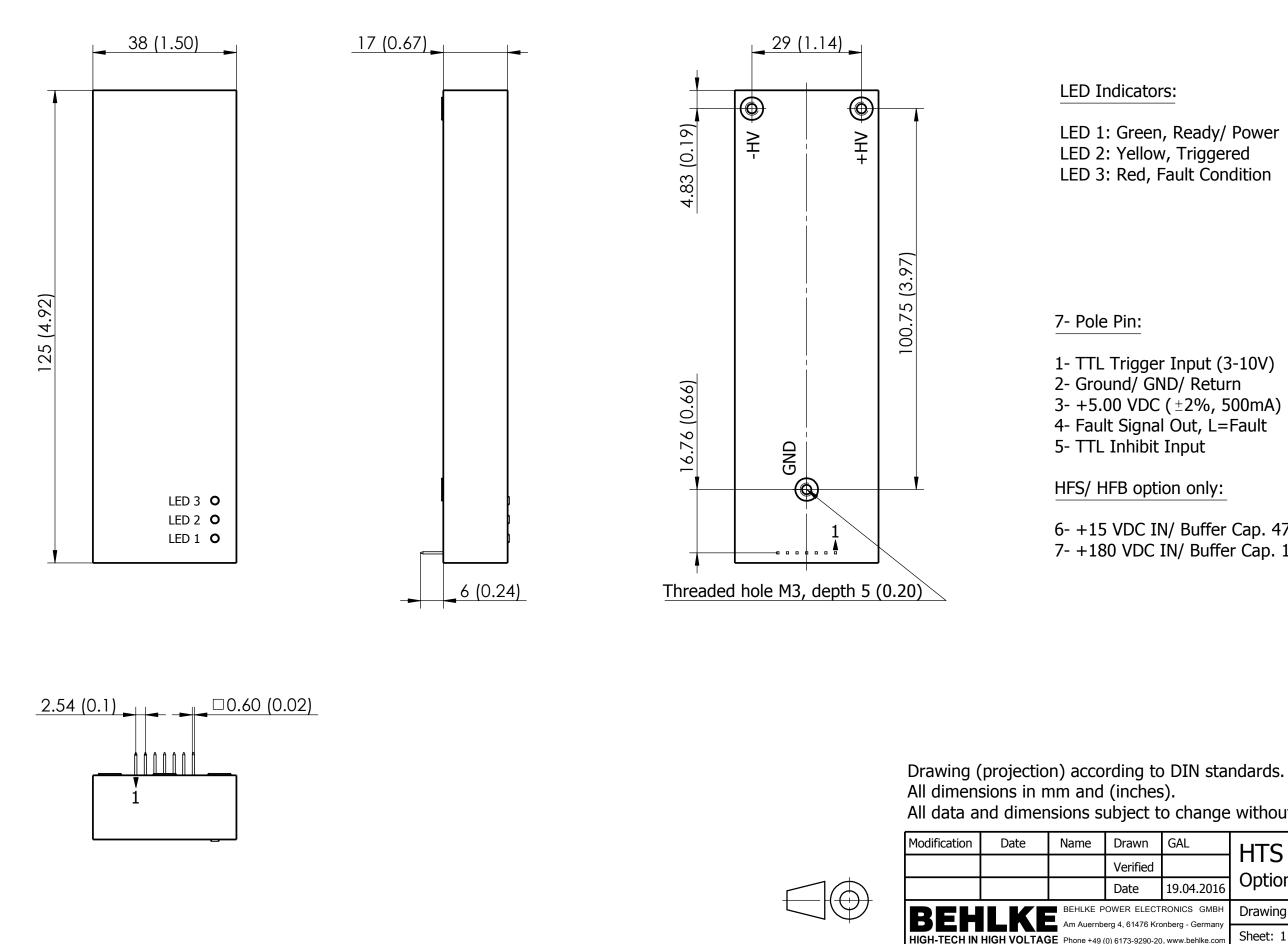

## LED Indicators:

- LED 1: Green, Ready/ Power
- LED 2: Yellow, Triggered
- LED 3: Red, Fault Condition

7- Pole Pin:

1- TTL Trigger Input (3-10V) 2- Ground/ GND/ Return 3- +5.00 VDC (±2%, 500mA) 4- Fault Signal Out, L=Fault 5- TTL Inhibit Input

HFS/ HFB option only:

6- +15 VDC IN/ Buffer Cap. 470µF/ 25V 7- +180 VDC IN/ Buffer Cap. 100µF/ 450V

All data and dimensions subject to change without notice.

| e                         | Drawn    | GAL              | HTS 91-05-C<br>Option: PIN-C |
|---------------------------|----------|------------------|------------------------------|
|                           | Verified |                  |                              |
|                           | Date     | 19.04.2016       |                              |
| KE POWER ELECTRONICS GMBH |          |                  | Drawing:                     |
|                           | 0        | , www.behlke.com | Sheet: 1 / 1                 |