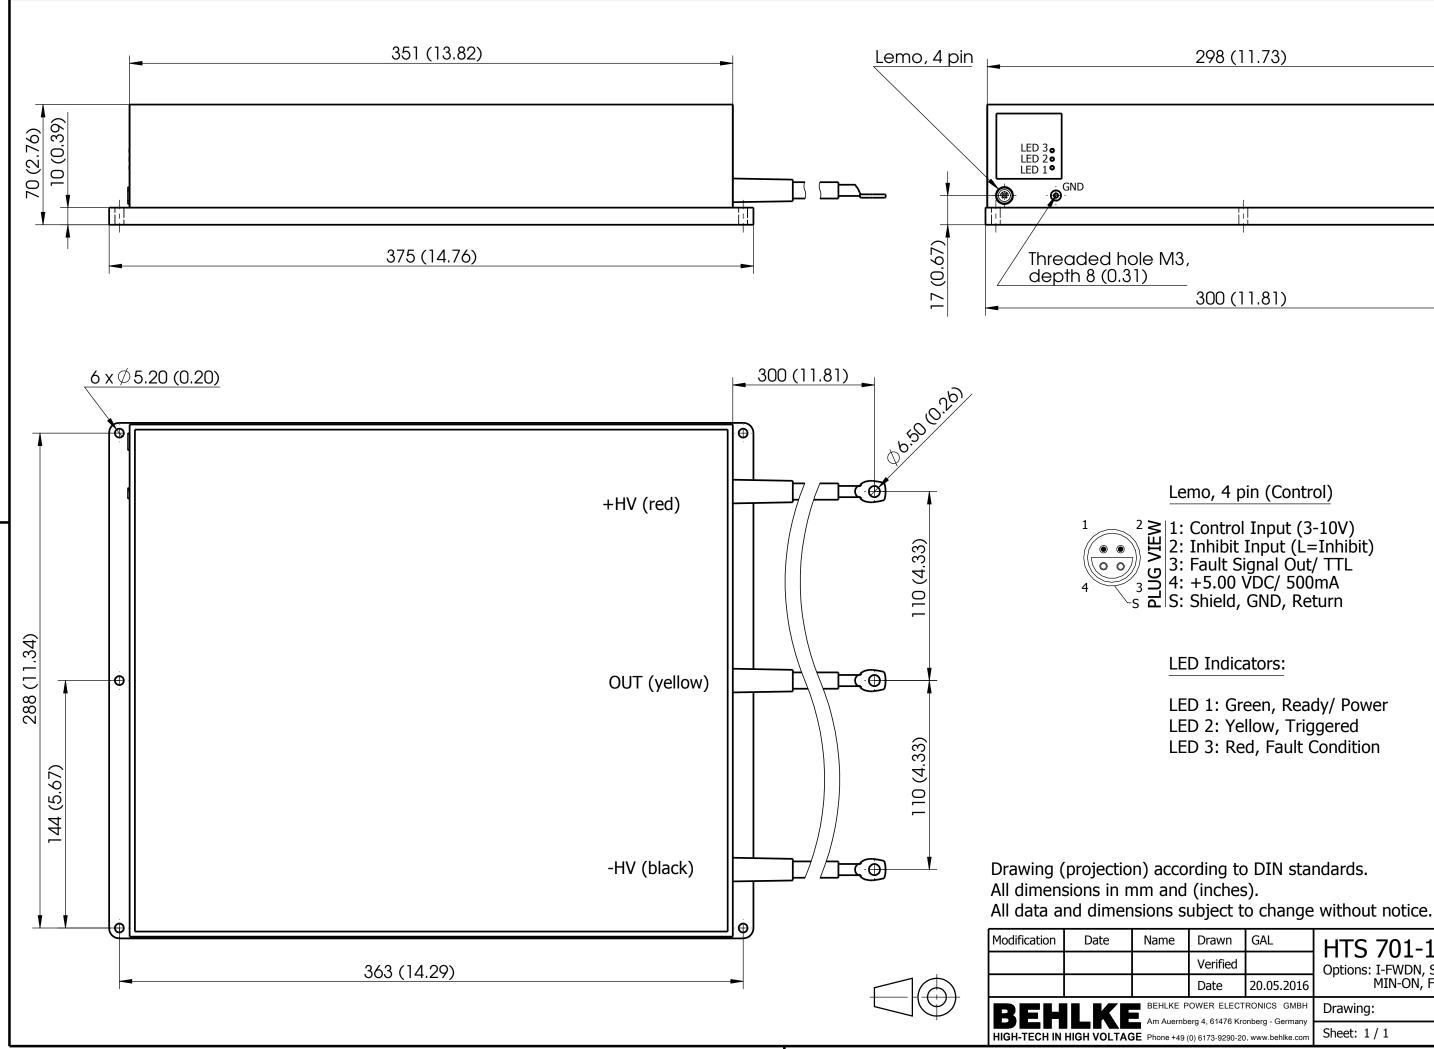

## Lemo, 4 pin (Control)

## LED Indicators:

- LED 1: Green, Ready/ Power
- LED 2: Yellow, Triggered
- LED 3: Red, Fault Condition

## Drawing (projection) according to DIN standards.

| e                                                                            | Drawn    | GAL        | HTS 701-10-GSM<br>Options: I-FWDN, S-TT, PT-HV,<br>MIN-ON, FH, LP |
|------------------------------------------------------------------------------|----------|------------|-------------------------------------------------------------------|
|                                                                              | Verified |            |                                                                   |
|                                                                              | Date     | 20.05.2016 |                                                                   |
| KE POWER ELECTRONICS GMBH                                                    |          |            | Drawing:                                                          |
| uernberg 4, 61476 Kronberg - Germany<br>+49 (0) 6173-9290-20, www.behlke.com |          |            | Sheet: 1 / 1                                                      |