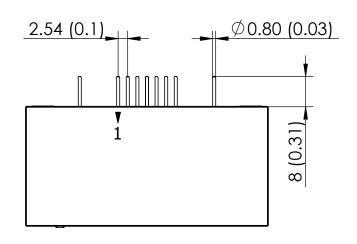

## 7- Pole Pin:

- 1- TTL Trigger Input (3-10V)
- 2- Ground/ GND/ Return
- 3- +5.00 VDC (±2%, 500mA)
- 4- Fault Signal Out, L=Fault
- 5- +15 VDC Out (see note)
- 6- N.C. / option only
- 7- +400 VDC Out (see note)