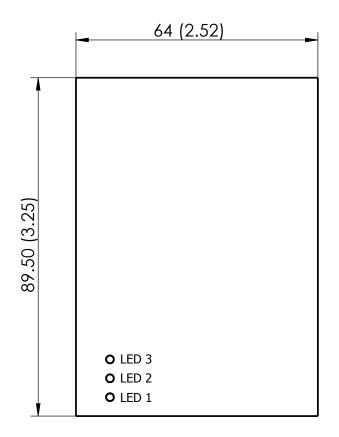

## LED Indicators:

LED 1: Green, Ready/ Power

LED 2: Yellow, Triggered

LED 3: Red, Fault Condition

Drawing (projection) according to DIN standards.

All dimensions in mm and (inches).

All data and dimensions subject to change without notice.