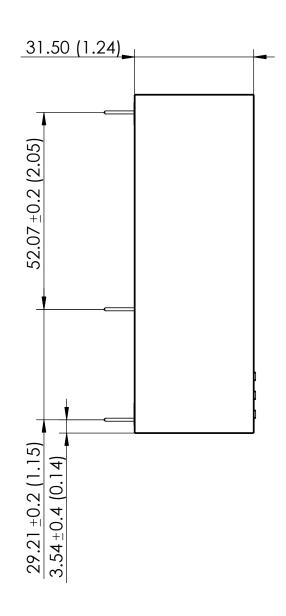

## 7- Pole Pin:

- 1- TTL Trigger Input (3-10V)
- 2- Ground/ GND/ Return
- 3- +5.00 VDC (±2%, 500mA)
- 4- Fault Signal Out, L=Fault
- 5- +15 VDC Out (see note)
- 6- N.C. / option only
- 7- +400 VDC Out (see note)