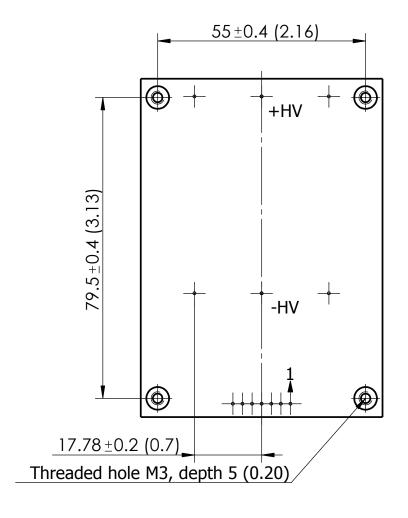

## 7- Pole Pin:

- 1- TTL Trigger Input (3-10V)
- 2- Ground/ GND/ Return
- 3- +5.00 VDC (±2%, 500mA)
- 4- Fault Signal Out, L=Fault
- 5- +15 VDC Out (see note)
- 6- N.C. / option only
- 7- +400 VDC Out (see note)