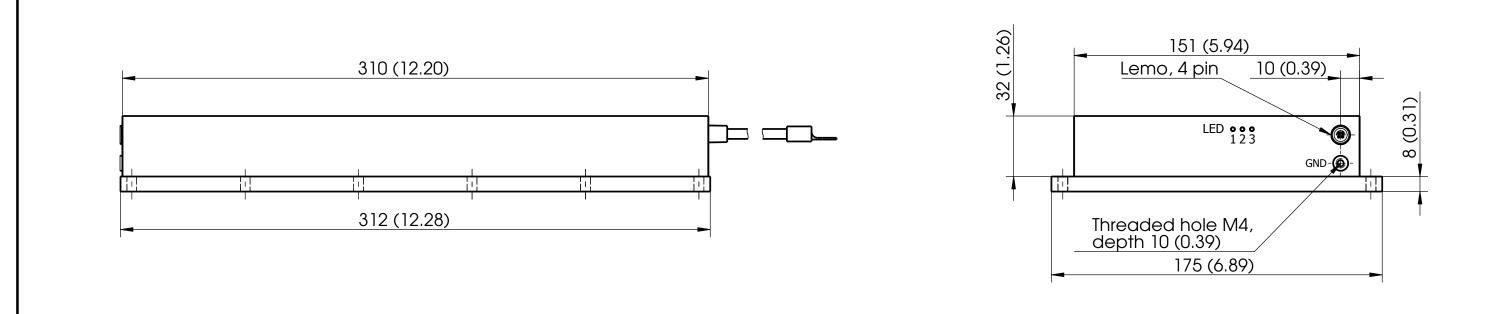

## Lemo, 4 pin (Control)

2 All 1: Control Input (3-10V)
2: Inhibit Input (L=Inhibit)
3: Fault Signal Out/ TTL
4: +5.00 VDC/ 500mA
S: Shield, GND, Return

## LED Indicators:

- LED 1: Green, Ready/ Power
- LED 2: Yellow, Triggered
- LED 3: Red, Fault Condition