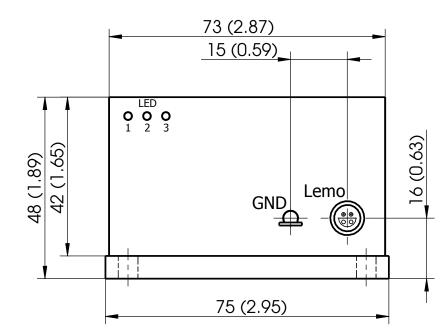

## **LED Indicators:**

LED 1: Green, Ready/ Power LED 2: Yellow, Triggered LED 3: Red, Fault Condition

## Lemo, 4 pin (Control)

Drawing (projection) according to DIN standards. All dimensions in mm and (inches). All data and dimensions subject to change without notice.

| Modification                                                                                                  | Date | Name | Drawn    | GAL        | HTS 240-100-SCR<br>Modification F-0-573 |
|---------------------------------------------------------------------------------------------------------------|------|------|----------|------------|-----------------------------------------|
|                                                                                                               |      |      | Verified |            |                                         |
|                                                                                                               |      |      | Date     | 14.04.2016 |                                         |
| BEHLKE POWER ELECTRONICS GMBH Am Auernberg 4, 61476 Kronberg - Germany                                        |      |      |          |            | Drawing:                                |
| Am Auernberg 4, 61476 Kronberg - Germany HIGH-TECH IN HIGH VOLTAGE Phone +49 (0) 6173-9290-20, www.behlke.com |      |      |          |            | Sheet: 1 / 1                            |