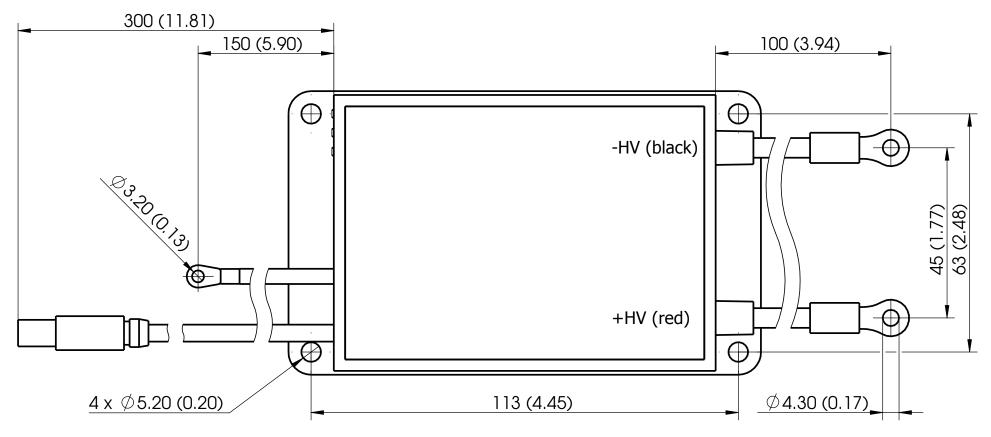

## Lemo, 4 pin (Control)

Drawing (projection) according to DIN standards. All dimensions in mm and (inches). All data and dimensions subject to change without notice.

| Modification                                                                                                  | Date | Name | Drawn    | GAL        | HTS 240-100-SCR<br>Modification F-0-573 |
|---------------------------------------------------------------------------------------------------------------|------|------|----------|------------|-----------------------------------------|
|                                                                                                               |      |      | Verified |            |                                         |
|                                                                                                               |      |      | Date     | 14.04.2016 |                                         |
| BEHLKE POWER ELECTRONICS GMBH Am Auernberg 4, 61476 Kronberg - Germany                                        |      |      |          |            | Drawing:                                |
| Am Auernberg 4, 61476 Kronberg - Germany HIGH-TECH IN HIGH VOLTAGE Phone +49 (0) 6173-9290-20, www.behlke.com |      |      |          |            | Sheet: 1 / 1                            |