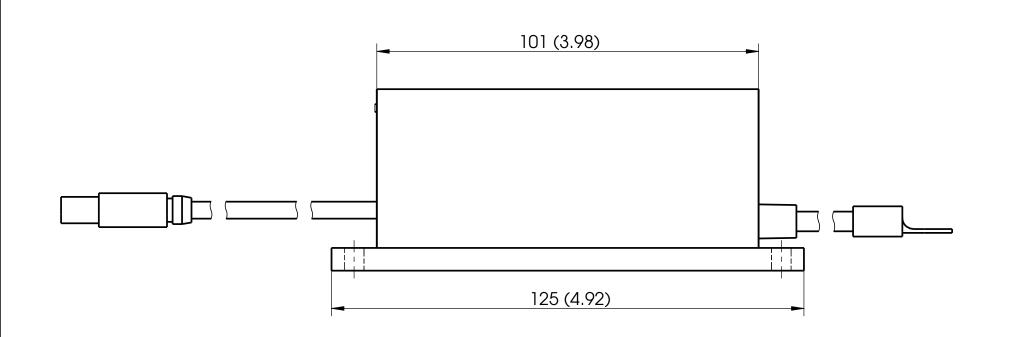

## Lemo, 4 pin (Control)

Drawing (projection) according to DIN standards. All dimensions in mm and (inches). All data and dimensions subject to change without notice.

| Modification                                                                                                  | Date | Name | Drawn    | GAL        | HTS 240-100-SCR<br>Modification F-0-573 |
|---------------------------------------------------------------------------------------------------------------|------|------|----------|------------|-----------------------------------------|
|                                                                                                               |      |      | Verified |            |                                         |
|                                                                                                               |      |      | Date     | 14.04.2016 |                                         |
| BEHLKE POWER ELECTRONICS GMBH Am Auernberg 4, 61476 Kronberg - Germany                                        |      |      |          |            | Drawing:                                |
| Am Auernberg 4, 61476 Kronberg - Germany HIGH-TECH IN HIGH VOLTAGE Phone +49 (0) 6173-9290-20, www.behlke.com |      |      |          |            | Sheet: 1 / 1                            |