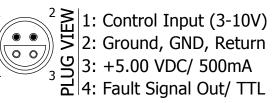

## Lemo, 4 pin (Control)

Drawing (projection) according to DIN standards. All dimensions in mm and (inches). All data and dimensions subject to change without notice.

| Modification                                                                                                  | Date | Name | Drawn    | GAL        | HTS 240-100-SCR<br>Modification F-0-573 |
|---------------------------------------------------------------------------------------------------------------|------|------|----------|------------|-----------------------------------------|
|                                                                                                               |      |      | Verified |            |                                         |
|                                                                                                               |      |      | Date     | 14.04.2016 |                                         |
| BEHLKE POWER ELECTRONICS GMBH Am Auernberg 4, 61476 Kronberg - Germany                                        |      |      |          |            | Drawing:                                |
| Am Auernberg 4, 61476 Kronberg - Germany HIGH-TECH IN HIGH VOLTAGE Phone +49 (0) 6173-9290-20, www.behlke.com |      |      |          |            | Sheet: 1 / 1                            |